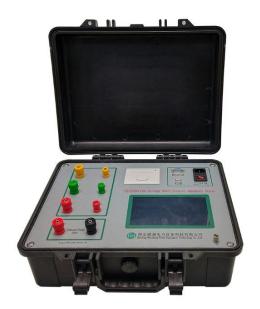

# Load Test on Single Phase Transformer

Load Test on Single Phase
Transformer, Weshine®
Transformer LV Short-circuit
Impedance Tester is not
provided with an external
voltage regulator and adopts
the primary connection mode.
It begins the three-phase
testing and calculates
impedance error percentage
automatically when the
parameter is entered and
provides intuitive results. This

is a rapid tester which detects winding deformation of transformers on site.

Transformer LV Short-circuit Impedance Testerfor Weshine® Load Test on Single Phase Transformer

The automatic transformer low-voltage short-circuit impedance tester has two test power models:

#### Load Test on Single Phase Transformer Features

- 1. Single-phase impedance, three-phase impedance, zero-sequence impedance (star with neutral point) measurement, no-load test function.
- 2. Two power supply modes: internal power supply and external single-phase voltage regulator.
- 3. The voltage and current test range is wide and the precision is high.
- 4. With a 7.0-inch touch screen, the operation is simple.
- 5. Built-in large-capacity memory, not easy to lose, can save 160 sets of data.
- 6. Built-in high-speed micro thermal printer, which can print test data.
- 7. Built-in high-precision clock, real-time display time.
- 8. With U disk storage function.