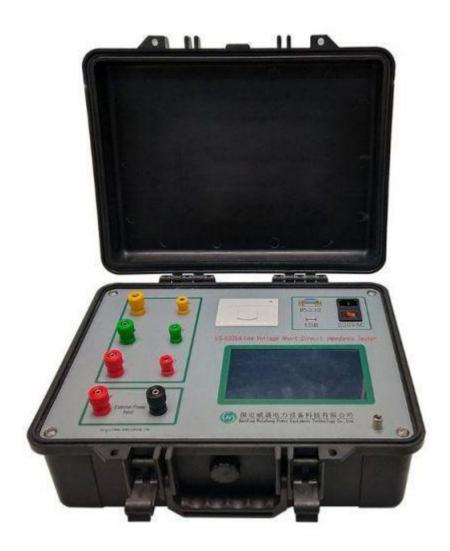

# Load Test on Single Phase Transformer

Load Test on Single Phase
Transformer, Weshine®
Transformer LV Short-circuit
Impedance Tester is not
provided with an external
voltage regulator and adopts
the primary connection mode.
It begins the three-phase
testing and calculates
impedance error percentage
automatically when the
parameter is entered and
provides intuitive results. This

is a rapid tester which detects winding deformation of transformers on site.

Transformer LV Short-circuit Impedance Testerfor Weshine® Load Test on Single Phase Transformer

The automatic transformer low-voltage short-circuit impedance tester has two test power models:

#### Load Test on Single Phase Transformer Features

- 1. Single-phase impedance, three-phase impedance, zero-sequence impedance (star with neutral point) measurement, no-load test function.
- 2. Two power supply modes: internal power supply and external single-phase voltage regulator.
- 3. The voltage and current test range is wide and the precision is high.
- 4. With a 7.0-inch touch screen, the operation is simple.
- 5. Built-in large-capacity memory, not easy to lose, can save 160 sets of data.
- 6. Built-in high-speed micro thermal printer, which can print test data.
- 7. Built-in high-precision clock, real-time display time.
- 8. With U disk storage function.